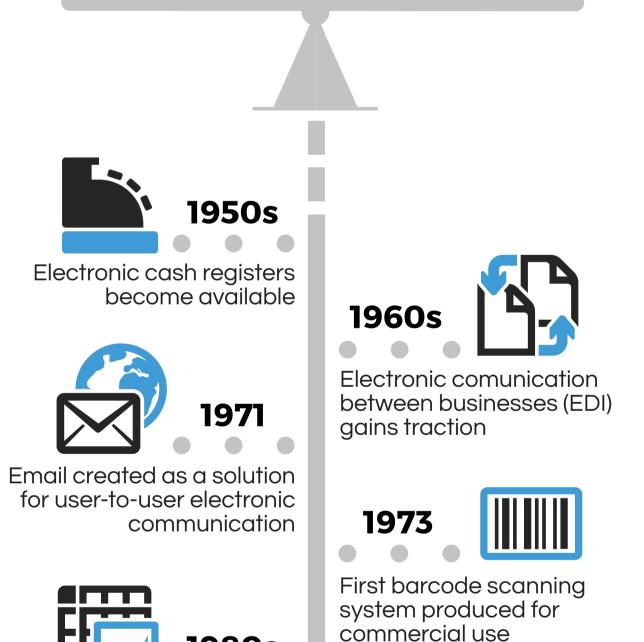

# technology has made it possible for small businesses to effectively compete with larger businesses.

Iggn

2000s

Electronic spreadsheets

Software solutions such as accounting software and inventory management

software widely adopted

by small businesses

grow in popularity

Online shopping (eCommerce) established